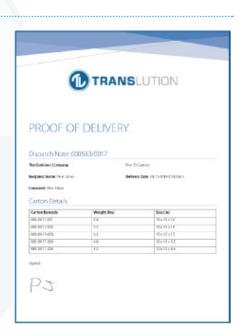

With TransLution Software, a new system was implemented to scan the proof of delivery as soon as it is returned to the warehouse. The signed invoice is fed into a document scanner and TransLution reads the barcode on the document and determines which sales order the delivery was for. It then logs the scan of the document as a multimedia item in SYSPRO and records the date that the document was captured.

# The benefits

Storing an electronic copy of the proof of delivery alongside the sales order in SYSPRO allows Academy to quickly and accurately call up an order and reference the proof of delivery. This not only improves the efficiency of their customer service, but also their confidence on the accuracy of the order.